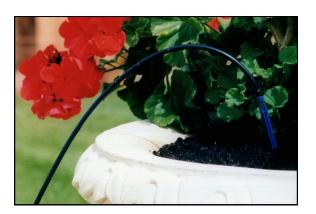

## Description

This type of system uses pressure compensated drippers which ensure uniform drip rates even when the pressure varies.

Ultra-slim 5mm tubing links them together, with pipe clips provided for fastening to walls. Barbed tees allow side branches if required. 5mm leads and plastic anchor stakes take the water to the compost in the basket or planter, where it emerges as drips at the rate of 2l/h.