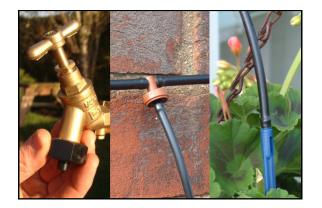

## Description

This type of system uses pressure compensated drippers which ensure uniform drip rates even when the pressure varies.

Ultra-slim 5mm tubing links them together, with pipe clips provided for fastening to walls. Barbed tees allow side branches if required. 5mm leads and plastic anchor stakes take the water to the compost in the basket or planter, where it emerges as drips at the rate of 2l/h.