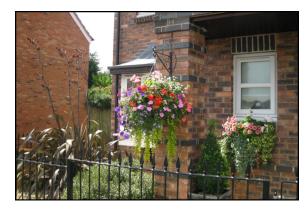

## Description

This type of system uses pressure compensated drippers which ensure uniform drip rates even when the pressure varies.

Ultra-slim 5mm tubing links them together, with pipe clips provided for fastening to walls. Barbed tees allow side branches if required. 5mm leads and plastic anchor stakes take the water to the compost in the basket or planter, where it emerges as drips at the rate of 2l/h.