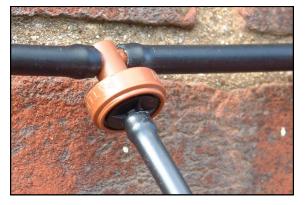

## Description

This type of system uses pressure compensated drippers which ensure uniform drip rates even when the pressure varies.

Ultra-slim 5mm tubing links them together, with pipe clips provided for fastening to walls. Barbed tees allow side branches if required. 5mm leads and plastic anchor stakes take the water to the compost in the basket or planter, where it emerges as drips at the rate of 2l/h.