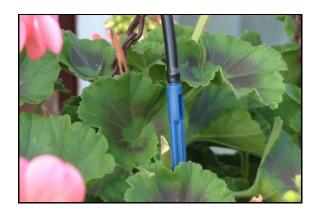

## Description

This type of system uses pressure compensated drippers which ensure uniform drip rates even when the pressure varies.

Ultra-slim 5mm tubing links them together, with pipe clips provided for fastening to walls. Barbed tees allow side branches if required. 5mm leads and plastic anchor stakes take the water to the compost in the basket or planter, where it emerges as drips at the rate of 2l/h.