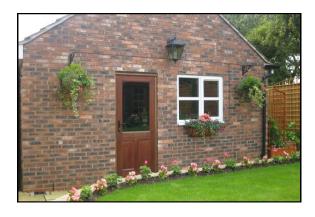

## Description

This type of system uses pressure compensated drippers which ensure uniform drip rates even when the pressure varies.

Ultra-slim 5mm tubing links them together, with pipe clips provided for fastening to walls. Barbed tees allow side branches if required. 5mm leads and plastic anchor stakes take the water to the compost in the basket or planter, where it emerges as drips at the rate of 2l/h.