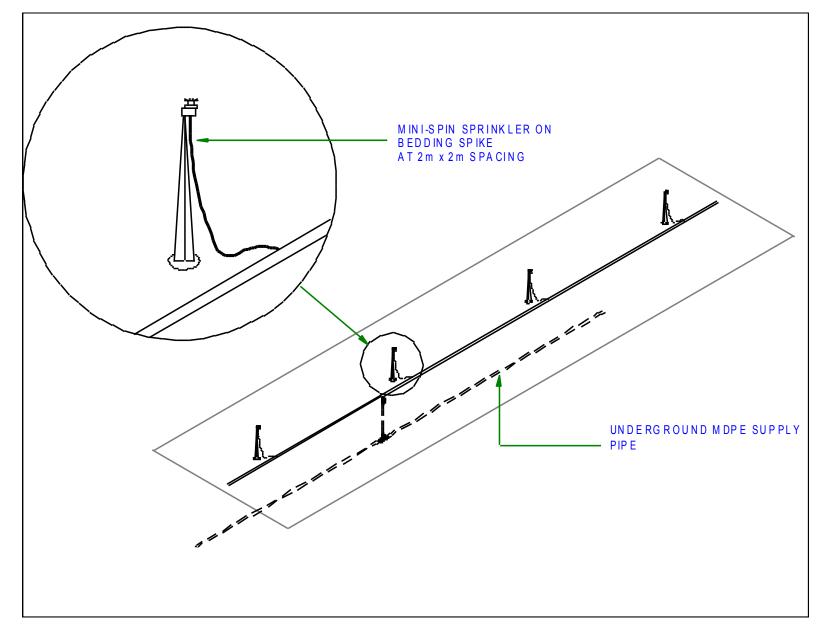

## **Beds and Borders**

**Drawing Ref:** 

2202

Notes:

# **Beds and Borders**

| Drawing Ref: | Description:                                                                                                                                                                                                                 | Guide Price                  |
|--------------|------------------------------------------------------------------------------------------------------------------------------------------------------------------------------------------------------------------------------|------------------------------|
| 2201         | Permadrip dripline for planted beds and borders, Driplines laid on soil surface at 0.5m and 0.6m spacing. Dripline with 0.5m emitter spacing. Guide price includes dripline, soil stakes and barbed pipe fittings.           | £119 for 50-60m <sup>2</sup> |
| Drawing Ref: | Description:                                                                                                                                                                                                                 | Guide Price                  |
| 2202         | Mini-sprinklers for planted beds and borders. 40-70l/h sprinklers spaced at 2m x 2m centres fed by ground level 20mm poly pipe. Guide price includes three sizes of sprinklers, all on-bed sprinkler fittings, and pipework. | £75 for 75m <sup>2</sup>     |
| Drawing Ref: | Description:                                                                                                                                                                                                                 | Guide Price<br>£             |
| Drawing Ref: | Description:                                                                                                                                                                                                                 | Guide Price<br>£             |