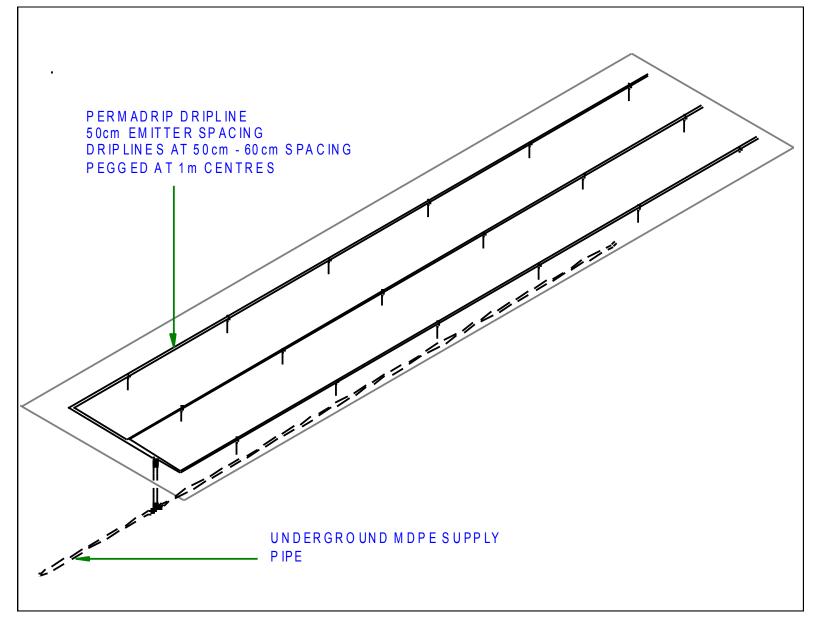

### **Beds and Borders**

**Drawing Ref:** 

2201

Notes:

# **Beds and Borders**

| Drawing Ref: | Description:                                                                                                                                                                                                                 | Guide Price                  |
|--------------|------------------------------------------------------------------------------------------------------------------------------------------------------------------------------------------------------------------------------|------------------------------|
| 2201         | Permadrip dripline for planted beds and borders, Driplines laid on soil surface at 0.5m and 0.6m spacing. Dripline with 0.5m emitter spacing. Guide price includes dripline, soil stakes and barbed pipe fittings.           | £119 for 50-60m <sup>2</sup> |
| Drawing Ref: | Description:                                                                                                                                                                                                                 | Guide Price                  |
| 2202         | Mini-sprinklers for planted beds and borders. 40-70l/h sprinklers spaced at 2m x 2m centres fed by ground level 20mm poly pipe. Guide price includes three sizes of sprinklers, all on-bed sprinkler fittings, and pipework. | £75 for 75m <sup>2</sup>     |
| Drawing Ref: | Description:                                                                                                                                                                                                                 | Guide Price<br>£             |
| Drawing Ref: | Description:                                                                                                                                                                                                                 | Guide Price<br>£             |