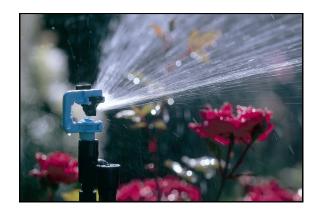

## **Description**

Spray systems are visually interesting when operating and easy to fit on established borders,

Designed for bed widths from 1.0m to 5.0m, these sprinklers have a high uniformity of distribution and are very water efficient. They use a unique taper fit system to allow easy fitting and fast replacement of sprinklers. All of the sprinklers are also colour coded by output for easy identification.

Sprinklers are normally fitted to 0.35m plastic risers, but 1.0m galvanised risers can also be specified.