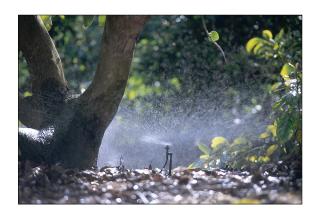

## **Description**

Spray systems are visually interesting when operating and easy to fit on established borders,

Designed for bed widths from 1.0m to 5.0m, these sprinklers have a high uniformity of distribution and are very water efficient. They use a unique taper fit system to allow easy fitting and fast replacement of sprinklers. All of the sprinklers are also colour coded by output for easy identification.

Sprinklers are normally fitted to 0.35m plastic risers, but 1.0m galvanised risers can also be specified.