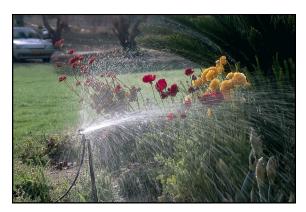

## **Description**

Spray systems are visually interesting when operating and easy to fit on established borders,

Designed for bed widths from 1.0m to 5.0m, these sprinklers have a high uniformity of distribution and are very water efficient. They use a unique taper fit system to allow easy fitting and fast replacement of sprinklers. All of the sprinklers are also colour coded by output for easy identification.

Sprinklers are normally fitted to 0.35m plastic risers, but 1.0m galvanised risers can also be specified.