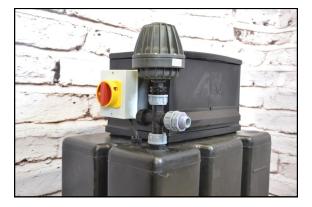

## Description

A combined pump and tank unit with compliance to Category 5 of the Water Regulations, enabling easy installation and minimum on site work.

The set is supplied pre-assembled and tested at manufacture, ensuring on-site commissioning time is greatly reduced.

## **Technical Specifications**

- Choice of pump options
- Automatic pump control
- Dry run protection
- Tank capacity: 91 litres
- Normal size: 610 long x 650 wide x 870 high
- Inlet: 1/2" BSPM / Outlet 1" BSPM
- Includes type AB air gap back-flow prevention