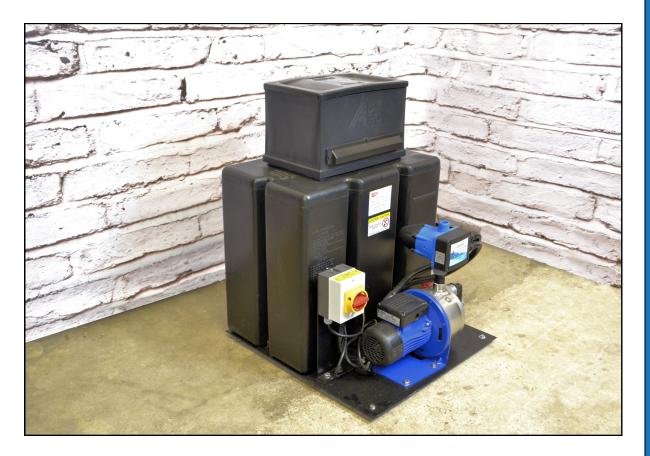

## Description

A combined pump and tank unit with compliance to Category 5 of the Water Regulations, enabling easy installation and minimum on site work.

The set is supplied pre-assembled and tested at manufacture, ensuring on-site commissioning time is greatly reduced.

## **Technical Specifications**

- Choice of pump options
- Automatic pump control
- Dry run protection
- Tank capacity: 91 litres
- Normal size: 610 long x 650 wide x 870 high
- Inlet: 1/2" BSPM / Outlet 1" BSPM
- Includes type AB air gap back-flow prevention