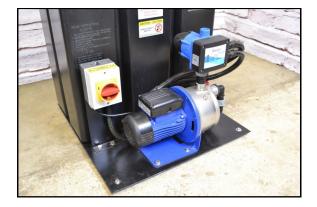

## Description

A combined pump and tank unit with compliance to Category 5 of the Water Regulations, enabling easy installation and minimum on site work.

The set is supplied pre-assembled and tested at manufacture, ensuring on-site commissioning time is greatly reduced.

## **Technical Specifications**

- Choice of pump options
- Automatic pump control
- Dry run protection
- Tank capacity: 91 litres
- Normal size: 610 long x 650 wide x 870 high
- Inlet: 1/2" BSPM / Outlet 1" BSPM
- Includes type AB air gap back-flow prevention