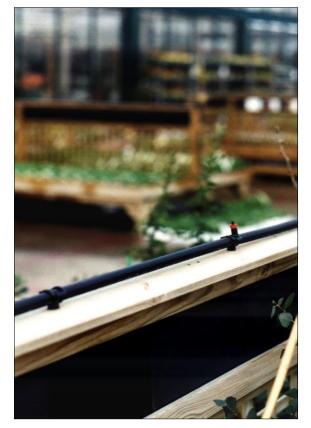

- Black 16mm polypipe
- Barbed fittings
- Easy clean sprinkler assembly
- Even distribution
- Spaced every 2.0 2.5m
- Complete kits available