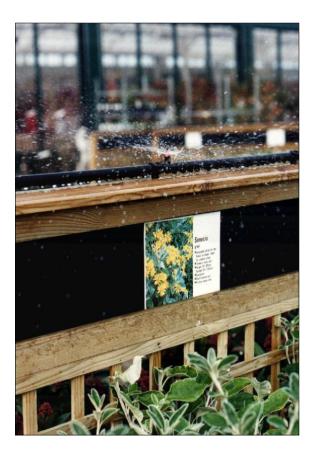

- Black 16mm polypipe
- Barbed fittings
- Easy clean sprinkler assembly
- Even distribution
- Spaced every 2.0 2.5m
- Complete kits available