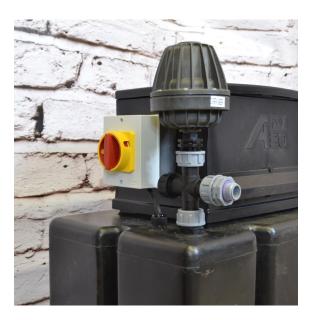

Designed for situations where on-site pressure is too low, or where Water Regulations demand Category 5 water protection. Pre-assembled pressurisation unit enabling easy installation and minimum on site work. The unit is pre-wired and tested at manufacture ensuring on site commissioning time is greatly reduced.

| Head | Flow (m³/hr) |
|------|--------------|
| 20m  | 4.2          |
| 30m  | 3.0          |
| 40m  | 1.4          |

- Automatic submersible pump
- Dry run protection
- Compact footprint
- 91 litre capacity water storage tank
- Provides up to 4.8 bar pressure
- Water Regulations compliant for Cat 5 water usage
- Pressurised output with fully automatic operation
- Dimensions: 690mm x 370mm x 830mm high