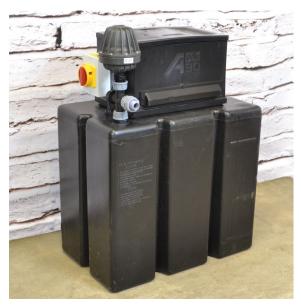

Designed for situations where on-site pressure is too low, or where Water Regulations demand Category 5 water protection. Pre-assembled pressurisation unit enabling easy installation and minimum on site work. The unit is pre-wired and tested at manufacture ensuring on site commissioning time is greatly reduced.

| Head | Flow (m³/hr) |
|------|--------------|
| 20m  | 4.2          |
| 30m  | 3.0          |
| 40m  | 1.4          |

- Automatic submersible pump
- Dry run protection
- Compact footprint
- 91 litre capacity water storage tank
- Provides up to 4.8 bar pressure
- Water Regulations compliant for Cat 5 water usage
- Pressurised output with fully automatic operation
- Dimensions: 690mm x 370mm x 830mm high