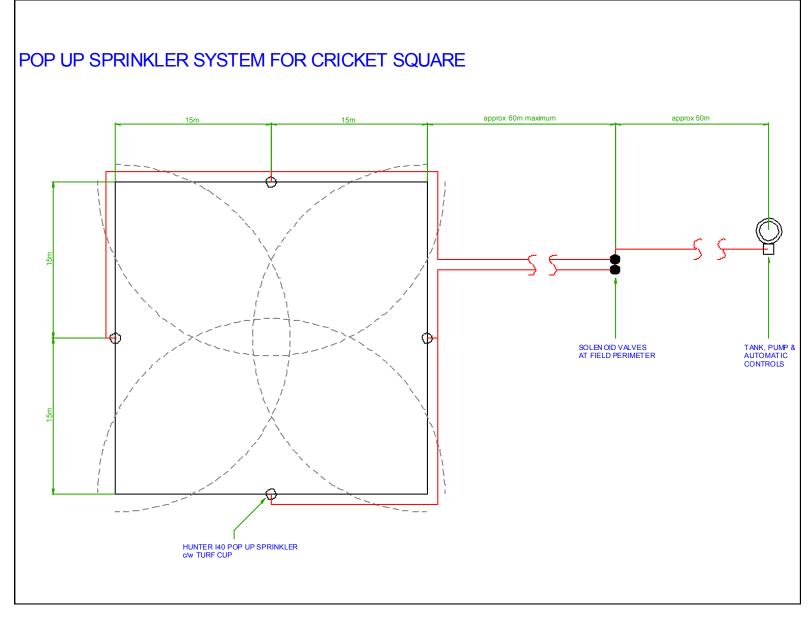

| Description:                                                                                                                                                                                                                                                                                                                                                           | Guide Price                                                                                                                                                                                                                                                                                                                                                                                                                                                                                                                                                                                                                                                                                                                                                 |
|------------------------------------------------------------------------------------------------------------------------------------------------------------------------------------------------------------------------------------------------------------------------------------------------------------------------------------------------------------------------|-------------------------------------------------------------------------------------------------------------------------------------------------------------------------------------------------------------------------------------------------------------------------------------------------------------------------------------------------------------------------------------------------------------------------------------------------------------------------------------------------------------------------------------------------------------------------------------------------------------------------------------------------------------------------------------------------------------------------------------------------------------|
| Portable sprinkler system for cricket square. System uses 3 no. Naan 5022U sprinklers on sled risers, linked with 50m x 3/4" hose. Hose trolley included. A water supply delivering 1080 l/h at 3 bar is required.                                                                                                                                                     | £385                                                                                                                                                                                                                                                                                                                                                                                                                                                                                                                                                                                                                                                                                                                                                        |
| Description:                                                                                                                                                                                                                                                                                                                                                           | Guide Price                                                                                                                                                                                                                                                                                                                                                                                                                                                                                                                                                                                                                                                                                                                                                 |
| Large travelling sprinklers with 54,000 litre galvanised storage tank, steel tank cover, automatic pump and distribution pipework.                                                                                                                                                                                                                                     | £13,250                                                                                                                                                                                                                                                                                                                                                                                                                                                                                                                                                                                                                                                                                                                                                     |
| Description:                                                                                                                                                                                                                                                                                                                                                           | Guide Price                                                                                                                                                                                                                                                                                                                                                                                                                                                                                                                                                                                                                                                                                                                                                 |
| Automatic pop-up sprinkler system for 30m x 30m pitch cricket square. System includes 4 no. Hunter I40 pop-ups with turf caps, solenoid valve chamber located at field perimeter, 5,000 litre plastic storage tank, Lowara e-sv series pump and Heron controller with rain sensor.  Guide Price assumes that solenoid valves are no more than 100m from tank and pump. | £7750                                                                                                                                                                                                                                                                                                                                                                                                                                                                                                                                                                                                                                                                                                                                                       |
| Description:                                                                                                                                                                                                                                                                                                                                                           | Guide Price                                                                                                                                                                                                                                                                                                                                                                                                                                                                                                                                                                                                                                                                                                                                                 |
|                                                                                                                                                                                                                                                                                                                                                                        | £                                                                                                                                                                                                                                                                                                                                                                                                                                                                                                                                                                                                                                                                                                                                                           |
|                                                                                                                                                                                                                                                                                                                                                                        | Portable sprinkler system for cricket square. System uses 3 no. Naan 5022U sprinklers on sled risers, linked with 50m x 3/4" hose. Hose trolley included.  A water supply delivering 1080 l/h at 3 bar is required.  Description:  Large travelling sprinklers with 54,000 litre galvanised storage tank, steel tank cover, automatic pump and distribution pipework.  Description:  Automatic pop-up sprinkler system for 30m x 30m pitch cricket square. System includes 4 no. Hunter l40 pop-ups with turf caps, solenoid valve chamber located at field perimeter, 5,000 litre plastic storage tank, Lowara e-sv series pump and Heron controller with rain sensor.  Guide Price assumes that solenoid valves are no more than 100m from tank and pump. |