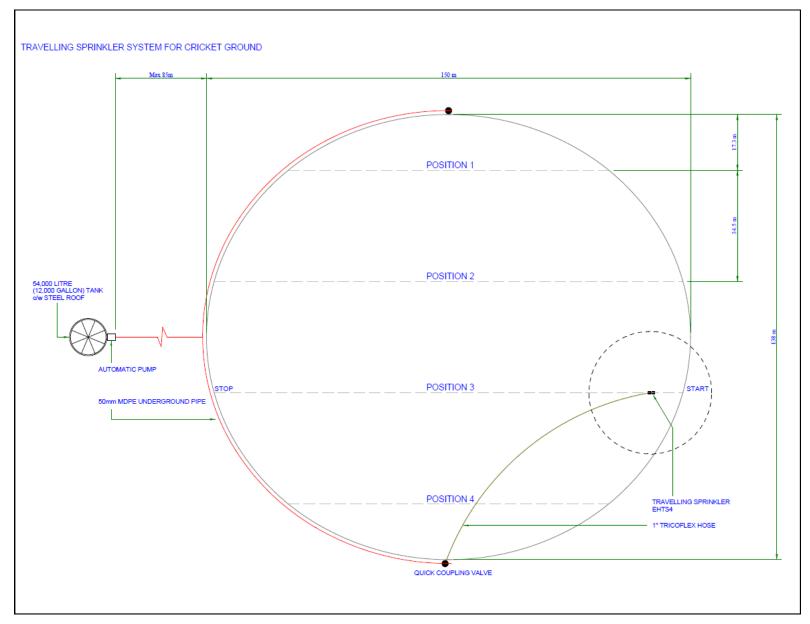

| Description:                                                                                                                                                                                                                                                                                                                                                           | Guide Price                                                                                                                                                                                                                                                                                                                                                                                                                                                                                                                                                                                                                                                                                                                                                 |
|------------------------------------------------------------------------------------------------------------------------------------------------------------------------------------------------------------------------------------------------------------------------------------------------------------------------------------------------------------------------|-------------------------------------------------------------------------------------------------------------------------------------------------------------------------------------------------------------------------------------------------------------------------------------------------------------------------------------------------------------------------------------------------------------------------------------------------------------------------------------------------------------------------------------------------------------------------------------------------------------------------------------------------------------------------------------------------------------------------------------------------------------|
| Portable sprinkler system for cricket square. System uses 3 no. Naan 5022U sprinklers on sled risers, linked with 50m x 3/4" hose. Hose trolley included. A water supply delivering 1080 l/h at 3 bar is required.                                                                                                                                                     | £385                                                                                                                                                                                                                                                                                                                                                                                                                                                                                                                                                                                                                                                                                                                                                        |
| Description:                                                                                                                                                                                                                                                                                                                                                           | Guide Price                                                                                                                                                                                                                                                                                                                                                                                                                                                                                                                                                                                                                                                                                                                                                 |
| Large travelling sprinklers with 54,000 litre galvanised storage tank, steel tank cover, automatic pump and distribution pipework.                                                                                                                                                                                                                                     | £13,250                                                                                                                                                                                                                                                                                                                                                                                                                                                                                                                                                                                                                                                                                                                                                     |
| Description:                                                                                                                                                                                                                                                                                                                                                           | Guide Price                                                                                                                                                                                                                                                                                                                                                                                                                                                                                                                                                                                                                                                                                                                                                 |
| Automatic pop-up sprinkler system for 30m x 30m pitch cricket square. System includes 4 no. Hunter I40 pop-ups with turf caps, solenoid valve chamber located at field perimeter, 5,000 litre plastic storage tank, Lowara e-sv series pump and Heron controller with rain sensor.  Guide Price assumes that solenoid valves are no more than 100m from tank and pump. | £7750                                                                                                                                                                                                                                                                                                                                                                                                                                                                                                                                                                                                                                                                                                                                                       |
| Description:                                                                                                                                                                                                                                                                                                                                                           | Guide Price                                                                                                                                                                                                                                                                                                                                                                                                                                                                                                                                                                                                                                                                                                                                                 |
|                                                                                                                                                                                                                                                                                                                                                                        | £                                                                                                                                                                                                                                                                                                                                                                                                                                                                                                                                                                                                                                                                                                                                                           |
|                                                                                                                                                                                                                                                                                                                                                                        | Portable sprinkler system for cricket square. System uses 3 no. Naan 5022U sprinklers on sled risers, linked with 50m x 3/4" hose. Hose trolley included.  A water supply delivering 1080 l/h at 3 bar is required.  Description:  Large travelling sprinklers with 54,000 litre galvanised storage tank, steel tank cover, automatic pump and distribution pipework.  Description:  Automatic pop-up sprinkler system for 30m x 30m pitch cricket square. System includes 4 no. Hunter l40 pop-ups with turf caps, solenoid valve chamber located at field perimeter, 5,000 litre plastic storage tank, Lowara e-sv series pump and Heron controller with rain sensor.  Guide Price assumes that solenoid valves are no more than 100m from tank and pump. |