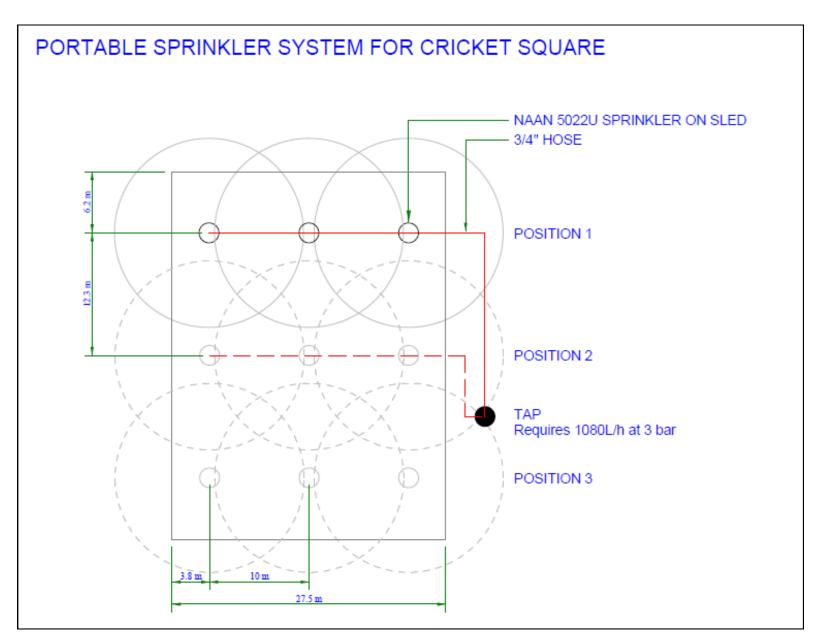

| Description:                                                                                                                                                                                                                                                                                                                                                           | Guide Price                                                                                                                                                                                                                                                                                                                                                                                                                                                                                                                                                                                                                                                                                                                                                 |
|------------------------------------------------------------------------------------------------------------------------------------------------------------------------------------------------------------------------------------------------------------------------------------------------------------------------------------------------------------------------|-------------------------------------------------------------------------------------------------------------------------------------------------------------------------------------------------------------------------------------------------------------------------------------------------------------------------------------------------------------------------------------------------------------------------------------------------------------------------------------------------------------------------------------------------------------------------------------------------------------------------------------------------------------------------------------------------------------------------------------------------------------|
| Portable sprinkler system for cricket square. System uses 3 no. Naan 5022U sprinklers on sled risers, linked with 50m x 3/4" hose. Hose trolley included. A water supply delivering 1080 l/h at 3 bar is required.                                                                                                                                                     | £385                                                                                                                                                                                                                                                                                                                                                                                                                                                                                                                                                                                                                                                                                                                                                        |
| Description:                                                                                                                                                                                                                                                                                                                                                           | Guide Price                                                                                                                                                                                                                                                                                                                                                                                                                                                                                                                                                                                                                                                                                                                                                 |
| Large travelling sprinklers with 54,000 litre galvanised storage tank, steel tank cover, automatic pump and distribution pipework.                                                                                                                                                                                                                                     | £13,250                                                                                                                                                                                                                                                                                                                                                                                                                                                                                                                                                                                                                                                                                                                                                     |
| Description:                                                                                                                                                                                                                                                                                                                                                           | Guide Price                                                                                                                                                                                                                                                                                                                                                                                                                                                                                                                                                                                                                                                                                                                                                 |
| Automatic pop-up sprinkler system for 30m x 30m pitch cricket square. System includes 4 no. Hunter I40 pop-ups with turf caps, solenoid valve chamber located at field perimeter, 5,000 litre plastic storage tank, Lowara e-sv series pump and Heron controller with rain sensor.  Guide Price assumes that solenoid valves are no more than 100m from tank and pump. | £7750                                                                                                                                                                                                                                                                                                                                                                                                                                                                                                                                                                                                                                                                                                                                                       |
| Description:                                                                                                                                                                                                                                                                                                                                                           | Guide Price                                                                                                                                                                                                                                                                                                                                                                                                                                                                                                                                                                                                                                                                                                                                                 |
|                                                                                                                                                                                                                                                                                                                                                                        | £                                                                                                                                                                                                                                                                                                                                                                                                                                                                                                                                                                                                                                                                                                                                                           |
|                                                                                                                                                                                                                                                                                                                                                                        | Portable sprinkler system for cricket square. System uses 3 no. Naan 5022U sprinklers on sled risers, linked with 50m x 3/4" hose. Hose trolley included.  A water supply delivering 1080 l/h at 3 bar is required.  Description:  Large travelling sprinklers with 54,000 litre galvanised storage tank, steel tank cover, automatic pump and distribution pipework.  Description:  Automatic pop-up sprinkler system for 30m x 30m pitch cricket square. System includes 4 no. Hunter l40 pop-ups with turf caps, solenoid valve chamber located at field perimeter, 5,000 litre plastic storage tank, Lowara e-sv series pump and Heron controller with rain sensor.  Guide Price assumes that solenoid valves are no more than 100m from tank and pump. |