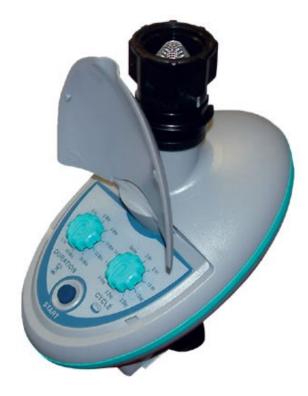

## **Galconette Dial**

For simple and easy operation, this unit has two programmable dials with easy pre-set options.

The two dials show at a glance the watering times set.

The 'start' button allows additional watering at the touch of a button

- 4 starts per day
- 1min-12hr watering time
- 1 year battery life (average)
- Fits to an outdoor tap
- Order code EPAGT

- 8 starts per day
- 2min-9hr watering time
- 1 year battery life (average)
- Fits to an outdoor tap
- Order code EPAGD