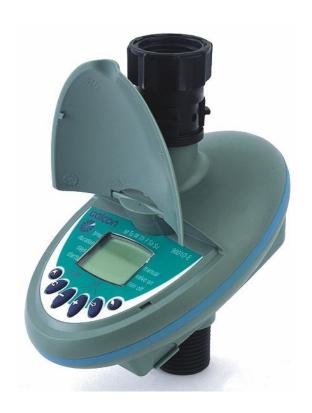

## **Galconette**

A simple yet reliable tap timer with large LCD display and plenty of features.

Manual override allows additional watering at the touch of a button. During wet weather the 'rain-off' button can be pressed.

- 4 starts per day
- 1min-12hr watering time
- 1 year battery life (average)
- Fits to an outdoor tap
- Order code EPAGT

- 8 starts per day
- 2min-9hr watering time
- 1 year battery life (average)
- Fits to an outdoor tap
- Order code EPAGD