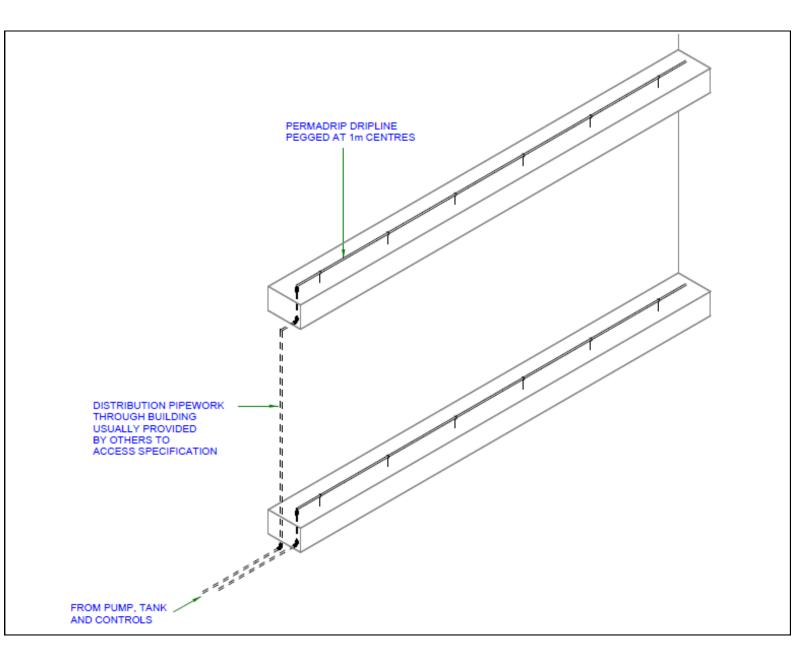

## **Green Wall - Planters**

| Drawing Ref: | Description:                                                                                                                                                                                                                                                  | Guide Price      |
|--------------|---------------------------------------------------------------------------------------------------------------------------------------------------------------------------------------------------------------------------------------------------------------|------------------|
| 3401         | Permadrip dripline system for green wall planters. Typically Permadrip with 0.3m emitter spacing.  System will also include break tank and pump set with automatic controls.  Guide price assumes a 3 zone system with 50m dripline and soil moisture sensor. | £3550            |
| Drawing Ref: | Description:                                                                                                                                                                                                                                                  | Guide Price      |
| Drawing Ref: | Description:                                                                                                                                                                                                                                                  | Guide Price<br>£ |
| Drawing Ref: | Description:                                                                                                                                                                                                                                                  | Guide Price      |

## **Green Wall - Planters**

Drawing Ref:

3401

Notes:

Crick, Northampton NN6 7XS 01788 823811 sales@access-irrigation.co.uk www.access-irrigation.co.uk