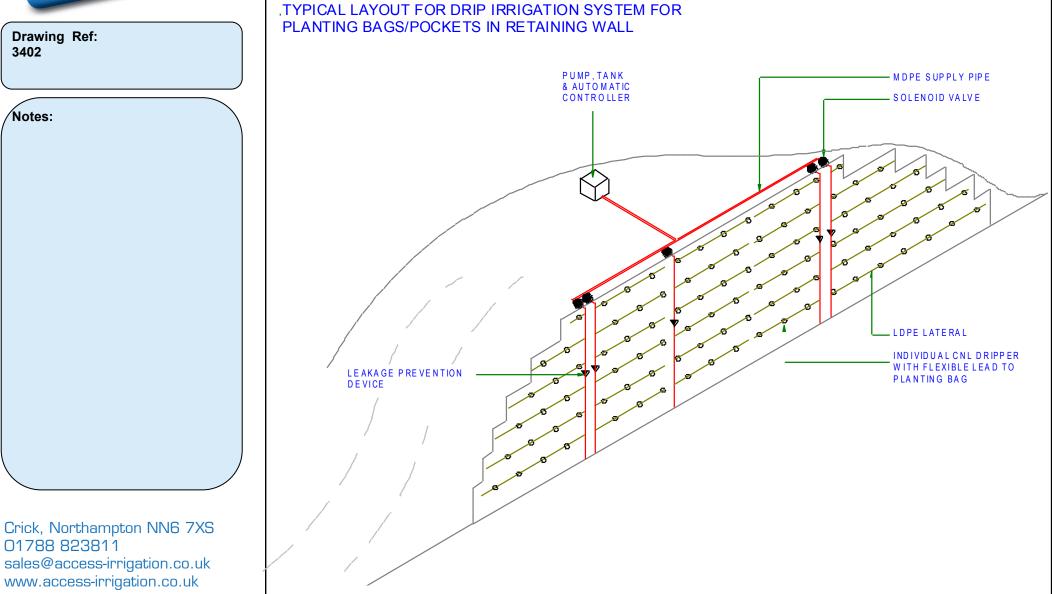

## **Green Wall - Retaining Wall**

| Drawing Ref: | Description:                                                                                                                                                                                                                                                           | Guide Price                                                                                                                                    |
|--------------|------------------------------------------------------------------------------------------------------------------------------------------------------------------------------------------------------------------------------------------------------------------------|------------------------------------------------------------------------------------------------------------------------------------------------|
| 3402         | CNL dripper system for typical retaining wall with planter bags/pockets. System will include break tank and pump set with automatic controls. Guide prices assume 1 planter bag per 0.75m <sup>2</sup> of wall area. Automatic control price based on a 5 zone system. | Pipe & drippers approx.<br>£9 per planting bag.<br>Automatic controls -<br>approx. £300/100m <sup>2</sup> of<br>wall.<br>Pump & Tank set £1600 |