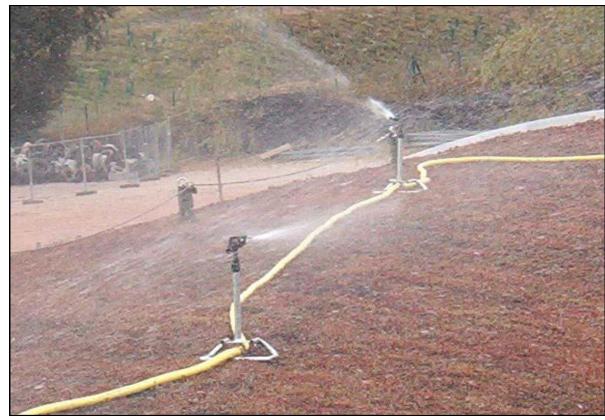

Crick, Northampton NN6 7XS 01788 823811 sales@access-irrigation.co.uk www.access-irrigation.co.uk

Several risers can be linked together

Complete kits available

110v site equipment options

Any green roof planting, irrespective of type, will require initial establishment to ensure it's long term viability. This is best done overhead. Using an Access temporary watering system not only provides better establishment, but because of their low precipitation rate there is less run off and large areas can be covered in one go.