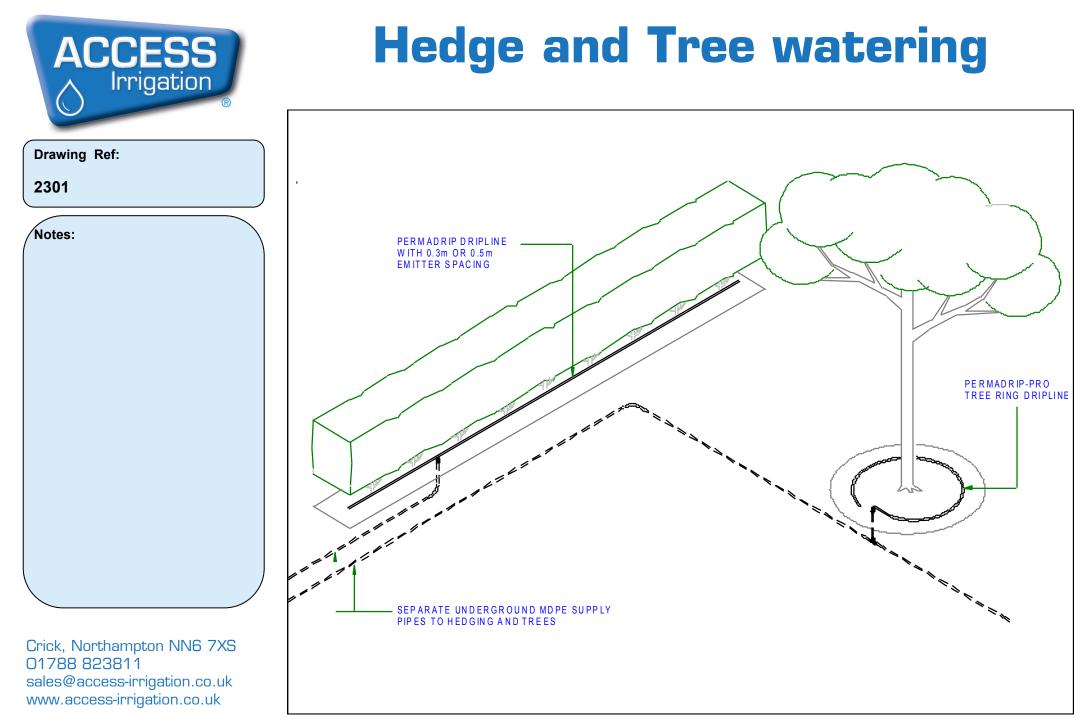

## **Hedge and Tree Watering**

| Drawing Ref: | Description:                                                                                                 | Guide Price       |  |
|--------------|--------------------------------------------------------------------------------------------------------------|-------------------|--|
| 2301         | Permadrip dripline for hedge and tree watering.                                                              | £130 per 100m run |  |
|              | Hedges: Permadrip with 0.3m or 0.5m emitter spacing.                                                         | of hedge.         |  |
|              | Trees: Permadrip Pro with 0.15m emitter spacing. Generally 3m per tree for trees with 3-4m spread. Trees and | £15 per tree      |  |
|              | hedges to be irrigated as separate zones.                                                                    |                   |  |