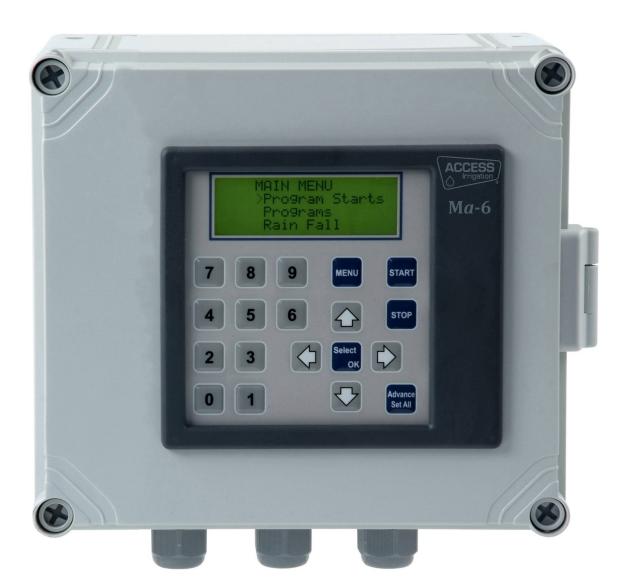

## **Description**

Exclusive to Access Irrigation, the Heron Ma-6 is a simpler, more user friendly version of Heron's dependable Mi range.

The controller has a large back lit digital display for easy programming and a very high level of reliability.

The unit features a pump freeze facility, which in conjunction with a float switch, will hold the program in the event of a failure in the water supply.

The controller features a permanent memory so programs are never lost due to power failures.

- 6 zones + pump/master valve
- 1 sec-10hrs watering time
- 32 daily/weekly program starts
- Up to 16 programs
- One button manual program start
- Compatible with Heron rain sensor
- Seasonal adjust (0%-250%)
- 5 year battery back up
- DroughtGuard option
- PumpGuard pressure test input
- Adjustable pump pressurisation time
- Output 24V AC @ 1.2A
- Electronic fuse
- · Self diagnosis facility