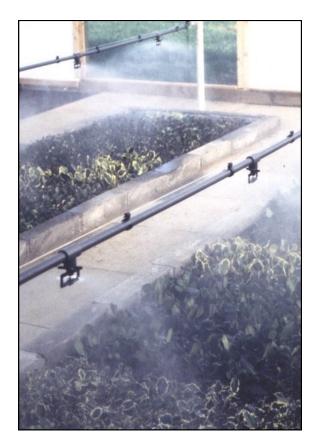

High quality mist propagation is essential for successful rooting of cuttings and germination of seedlings. By providing the highest quality control and delivery systems, ACCESS ensure that lost stock is minimised and profit maximised.

## ACCESS Mist-Wean Controller

The ACCESS Mist-Wean controller features adjustment on mist burst length, leaf sensitivity and interval times. The length of burst can be varied from 1 - 20 seconds and the interval between bursts from 1 - 30 minutes. A variably sensitive electronic wet leaf sensor automatically overrides the pre-programmed sequence to prevent water logging if there is a sudden change in the weather.