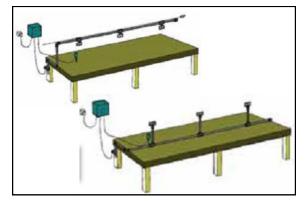

## **Complete kits**

Overhead kits and bench mounted kits are available for a variety of bench lengths and widths. Heat mats are also available to complete the system.