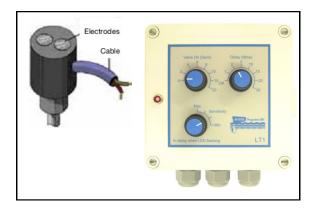

## ACCESS Mist-Wean Controller

The ACCESS Mist-Wean controller features adjustment on mist burst length, leaf sensitivity and interval times. The length of burst can be varied from 1 - 20 seconds and the interval between bursts from 1 - 30 minutes. A variably sensitive electronic wet leaf sensor automatically overrides the pre-programmed sequence to prevent water logging if there is a sudden change in the weather.