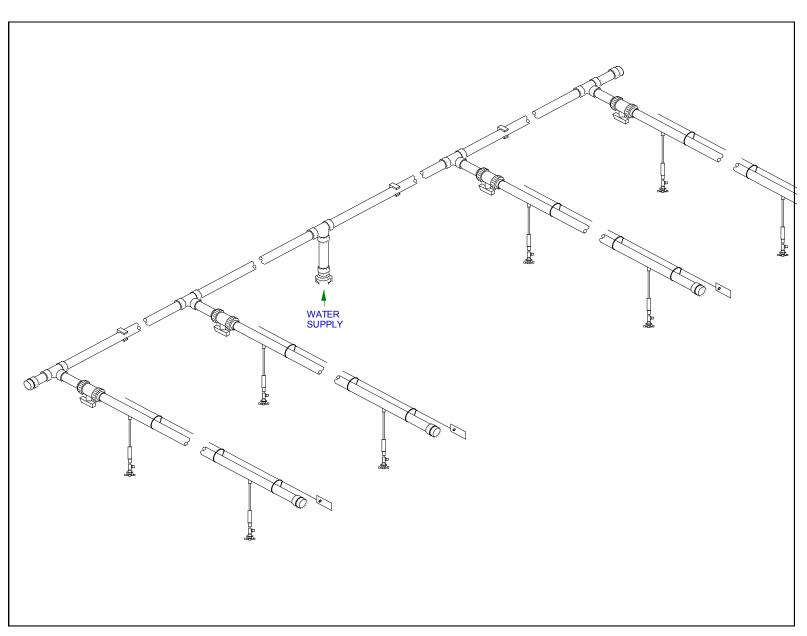

| Drawing Ref: | Description:                                                                                                                                                                                                                                                                                                                                                   | Guide Price                                        |
|--------------|----------------------------------------------------------------------------------------------------------------------------------------------------------------------------------------------------------------------------------------------------------------------------------------------------------------------------------------------------------------|----------------------------------------------------|
| 4101         | Typical nursery irrigation system with pump and separate galvanised storage tank with reinforced PVC cover.  Approximate pump and tank only costs as below:  Option 1-9m³ tank with pump delivering 2.2m³ per hour at 4 bar.  Option 2-25m³ tank with pump delivering 4.2m³ per hour at 4 bar  Option 3-37m³ tank with pump delivering 6.9m³ per hour at 4 bar | Option 1 £3700<br>Option 2 £5150<br>Option 3 £5800 |
| Drawing Ref: | Description:                                                                                                                                                                                                                                                                                                                                                   | Guide Price                                        |
| 4201         | Overhead Mini-spin sprinkler system. Sprinklers with anti-drip valves and flexible downtubes fed by 25mm uPVC pipework. Standard kits available for single spans up to 9m wide. For multiple bays, lines can be linked as shown. Guide price is for manually controlled system for 4 bays 4.5m x 25m.                                                          | £420                                               |
| Drawing Ref: | Description:                                                                                                                                                                                                                                                                                                                                                   | Guide Price                                        |
| 4202         | Overhead Mini-spin sprinkler system. Sprinklers with anti-drip valves and flexible downtubes fed by 25mm uPVC pipework. Layout shows system for multiple bays with automatic controls.  Guide price is for automatic system for 4 bays 4.5m x 25m with Heron Mi-4 controller.                                                                                  | £790                                               |
| Drawing Ref: | Description:                                                                                                                                                                                                                                                                                                                                                   | Guide Price                                        |
| 4301         | Typical CNL dripper system for pots or baskets. Pressure compensated non leakage drippers ensure uniform distribution to all containers and are ideal for 'pulsed' irrigation. Drippers fed by polypipe.  Guide price is for system with 500 drippers,                                                                                                         | £275                                               |

Design and pricing guides/Nursery and garden centre

Drawing Ref:

4101

Notes:

Crick, Northampton NN6 7XS 01788 823811 sales@access-irrigation.co.uk www.access-irrigation.co.uk

Drawing Ref:

4201

#### Notes:

Overhead Sprinklers for Tunnels and Glasshouses

**Manual operation** 

Crick, Northampton NN6 7XS 01788 823811 sales@access-irrigation.co.uk www.access-irrigation.co.uk

Drawing Ref:

4202

Notes:

Overhead Sprinklers for Tunnels and Glasshouses