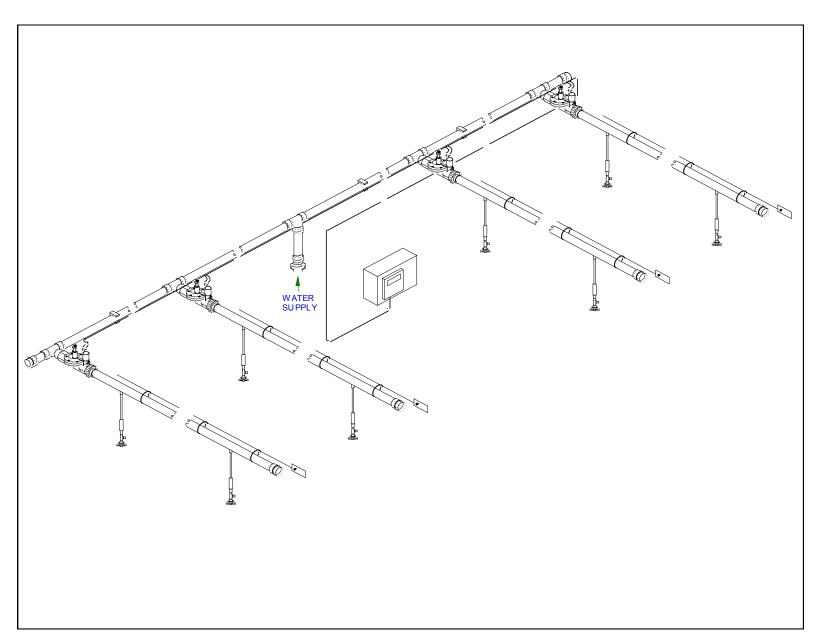

| Drawing Ref: | Description:                                                                                                                                                                                                                                                                                                                                                   | Guide Price                                        |
|--------------|----------------------------------------------------------------------------------------------------------------------------------------------------------------------------------------------------------------------------------------------------------------------------------------------------------------------------------------------------------------|----------------------------------------------------|
| 4101         | Typical nursery irrigation system with pump and separate galvanised storage tank with reinforced PVC cover.  Approximate pump and tank only costs as below:  Option 1-9m³ tank with pump delivering 2.2m³ per hour at 4 bar.  Option 2-25m³ tank with pump delivering 4.2m³ per hour at 4 bar  Option 3-37m³ tank with pump delivering 6.9m³ per hour at 4 bar | Option 1 £3700<br>Option 2 £5150<br>Option 3 £5800 |
| Drawing Ref: | Description:                                                                                                                                                                                                                                                                                                                                                   | Guide Price                                        |
| 4201         | Overhead Mini-spin sprinkler system. Sprinklers with anti-drip valves and flexible downtubes fed by 25mm uPVC pipework. Standard kits available for single spans up to 9m wide. For multiple bays, lines can be linked as shown. Guide price is for manually controlled system for 4 bays 4.5m x 25m.                                                          | £420                                               |
| Drawing Ref: | Description:                                                                                                                                                                                                                                                                                                                                                   | Guide Price                                        |
| 4202         | Overhead Mini-spin sprinkler system. Sprinklers with anti-drip valves and flexible downtubes fed by 25mm uPVC pipework. Layout shows system for multiple bays with automatic controls.  Guide price is for automatic system for 4 bays 4.5m x 25m with Heron Mi-4 controller.                                                                                  | £790                                               |
| Drawing Ref: | Description:                                                                                                                                                                                                                                                                                                                                                   | Guide Price                                        |
| 4301         | Typical CNL dripper system for pots or baskets. Pressure compensated non leakage drippers ensure uniform distribution to all containers and are ideal for 'pulsed' irrigation. Drippers fed by polypipe.  Guide price is for system with 500 drippers,                                                                                                         | £275                                               |

**Automatic operation** 

Drawing Ref:

4301

Notes:

**Dripper system for containers** 

**Manual operation** 

Crick, Northampton NN6 7XS 01788 823811 sales@access-irrigation.co.uk www.access-irrigation.co.uk