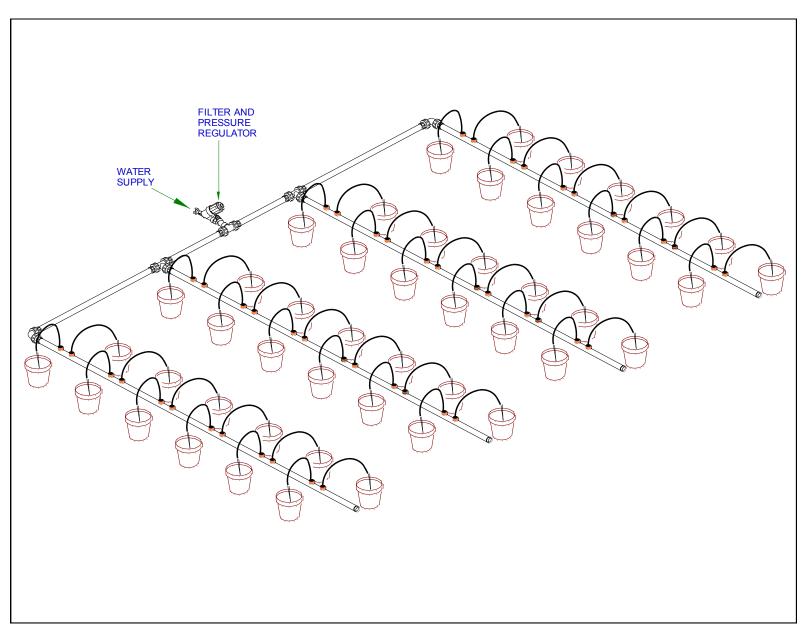

| Drawing Ref: | Description:                                                                                                                                                                                                                                                                                                                                                   | Guide Price                                        |
|--------------|----------------------------------------------------------------------------------------------------------------------------------------------------------------------------------------------------------------------------------------------------------------------------------------------------------------------------------------------------------------|----------------------------------------------------|
| 4101         | Typical nursery irrigation system with pump and separate galvanised storage tank with reinforced PVC cover.  Approximate pump and tank only costs as below:  Option 1-9m³ tank with pump delivering 2.2m³ per hour at 4 bar.  Option 2-25m³ tank with pump delivering 4.2m³ per hour at 4 bar  Option 3-37m³ tank with pump delivering 6.9m³ per hour at 4 bar | Option 1 £3700<br>Option 2 £5150<br>Option 3 £5800 |
| Drawing Ref: | Description:                                                                                                                                                                                                                                                                                                                                                   | Guide Price                                        |
| 4201         | Overhead Mini-spin sprinkler system. Sprinklers with anti-drip valves and flexible downtubes fed by 25mm uPVC pipework. Standard kits available for single spans up to 9m wide. For multiple bays, lines can be linked as shown. Guide price is for manually controlled system for 4 bays 4.5m x 25m.                                                          | £420                                               |
| Drawing Ref: | Description:                                                                                                                                                                                                                                                                                                                                                   | Guide Price                                        |
| 4202         | Overhead Mini-spin sprinkler system. Sprinklers with anti-drip valves and flexible downtubes fed by 25mm uPVC pipework. Layout shows system for multiple bays with automatic controls.  Guide price is for automatic system for 4 bays 4.5m x 25m with Heron Mi-4 controller.                                                                                  | £790                                               |
| Drawing Ref: | Description:                                                                                                                                                                                                                                                                                                                                                   | Guide Price                                        |
| 4301         | Typical CNL dripper system for pots or baskets. Pressure compensated non leakage drippers ensure uniform distribution to all containers and are ideal for 'pulsed' irrigation. Drippers fed by polypipe.  Guide price is for system with 500 drippers,                                                                                                         | £275                                               |

**Automatic operation** 

Drawing Ref:

4301

Notes:

**Dripper system for containers** 

**Manual operation** 

Crick, Northampton NN6 7XS 01788 823811 sales@access-irrigation.co.uk www.access-irrigation.co.uk