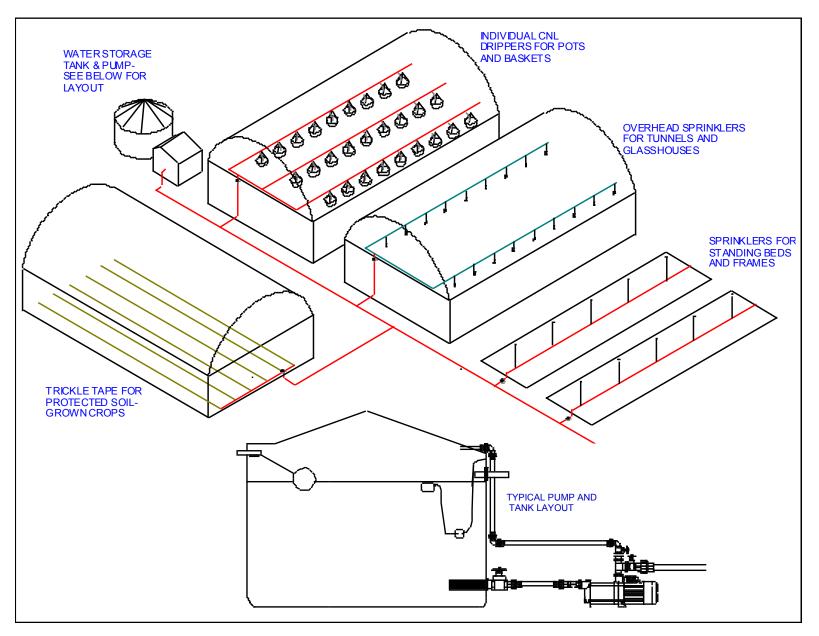

| Drawing Ref: | Description:                                                                                                                                                                                                                                                                                                                                                   | Guide Price                                        |
|--------------|----------------------------------------------------------------------------------------------------------------------------------------------------------------------------------------------------------------------------------------------------------------------------------------------------------------------------------------------------------------|----------------------------------------------------|
| 4101         | Typical nursery irrigation system with pump and separate galvanised storage tank with reinforced PVC cover.  Approximate pump and tank only costs as below:  Option 1-9m³ tank with pump delivering 2.2m³ per hour at 4 bar.  Option 2-25m³ tank with pump delivering 4.2m³ per hour at 4 bar  Option 3-37m³ tank with pump delivering 6.9m³ per hour at 4 bar | Option 1 £3700<br>Option 2 £5150<br>Option 3 £5800 |
| Drawing Ref: | Description:                                                                                                                                                                                                                                                                                                                                                   | Guide Price                                        |
| 4201         | Overhead Mini-spin sprinkler system. Sprinklers with anti-drip valves and flexible downtubes fed by 25mm uPVC pipework. Standard kits available for single spans up to 9m wide. For multiple bays, lines can be linked as shown. Guide price is for manually controlled system for 4 bays 4.5m x 25m.                                                          | £420                                               |
| Drawing Ref: | Description:                                                                                                                                                                                                                                                                                                                                                   | Guide Price                                        |
| 4202         | Overhead Mini-spin sprinkler system. Sprinklers with anti-drip valves and flexible downtubes fed by 25mm uPVC pipework. Layout shows system for multiple bays with automatic controls.  Guide price is for automatic system for 4 bays 4.5m x 25m with Heron Mi-4 controller.                                                                                  | £790                                               |
| Drawing Ref: | Description:                                                                                                                                                                                                                                                                                                                                                   | Guide Price                                        |
| 4301         | Typical CNL dripper system for pots or baskets. Pressure compensated non leakage drippers ensure uniform distribution to all containers and are ideal for 'pulsed' irrigation. Drippers fed by polypipe.  Guide price is for system with 500 drippers,                                                                                                         | £275                                               |

Design and pricing guides/Nursery and garden centre

Drawing Ref:

4101

Notes:

Crick, Northampton NN6 7XS 01788 823811 sales@access-irrigation.co.uk www.access-irrigation.co.uk

Drawing Ref:

4201