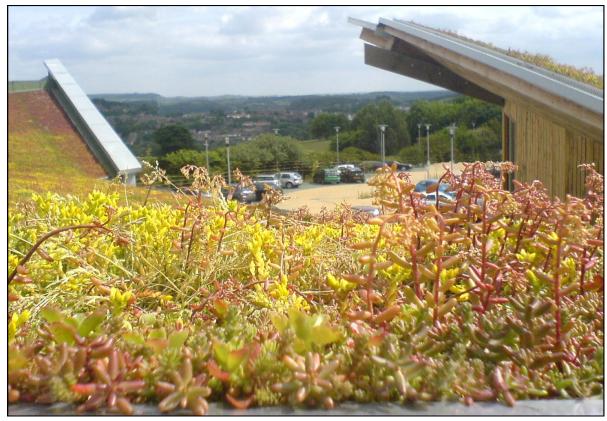

## Drip irrigation is the most efficient method of watering an established sedum mat type roof.

Permadrip Pro has no protruding parts that can be damaged whilst installing and is simply laid upon the felt roof layer, or in the substrate, before the mat is installed making it completely invisible.