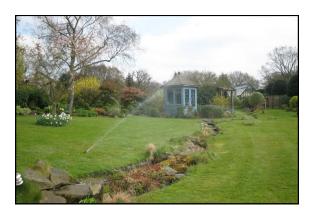

## **Description**

Discreet and effective lawn watering uses quality, gear driven pop-up sprinklers, which are installed in the lawn using underground pipework - making the system invisible when not in use. Regular watering is important in areas of heavy use, allowing the grass to recover even during dry weather. Access lawn watering sprinklers are chosen from a range of types and sizes to ensure even water distribution for every conceivable lawn shape or size.

The new MP rotator spray head provides an even precipitation rate with low water consumption and is ideal for small to medium sized lawns.

The lawn watering can be controlled using battery or mains powered controllers, with optional weather sensitive over ride. Pump and tank sets can be provided to ensure adequate flows and pressures to operate the system.