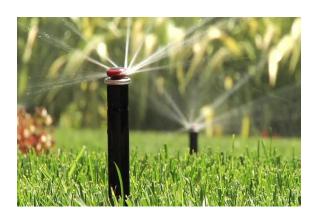

## **Description**

Discreet and effective lawn watering uses quality, gear driven pop-up sprinklers, which are installed in the lawn using underground pipework - making the system invisible when not in use. Regular watering is important in areas of heavy use, allowing the grass to recover even during dry weather. Access lawn watering sprinklers are chosen from a range of types and sizes to ensure even water distribution for every conceivable lawn shape or size.

The new MP rotator spray head provides an even precipitation rate with low water consumption and is ideal for small to medium sized lawns.

The lawn watering can be controlled using battery or mains powered controllers, with optional weather sensitive over ride. Pump and tank sets can be provided to ensure adequate flows and pressures to operate the system.