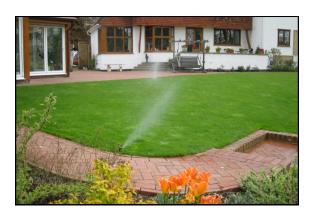

## **Description**

Discreet and effective lawn watering uses quality, gear driven pop-up sprinklers, which are installed in the lawn using underground pipework - making the system invisible when not in use. Regular watering is important in areas of heavy use, allowing the grass to recover even during dry weather. Access lawn watering sprinklers are chosen from a range of types and sizes to ensure even water distribution for every conceivable lawn shape or size.