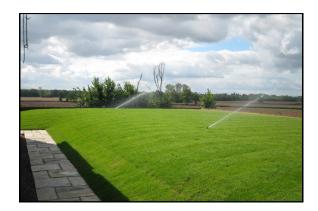

## **Description**

Discreet and effective lawn watering uses quality, gear driven pop-up sprinklers, which are installed in the lawn using underground pipework - making the system invisible when not in use. Regular watering is important in areas of heavy use, allowing the grass to recover even during dry weather. Access lawn watering sprinklers are chosen from a range of types and sizes to ensure even water distribution for every conceivable lawn shape or size.

The new MP rotator spray head provides an even precipitation rate with low water consumption and is ideal for small to medium sized lawns.

The lawn watering can be controlled using battery or mains powered controllers, with optional weather sensitive over ride. Pump and tank sets can be provided to ensure adequate flows and pressures to operate the system.