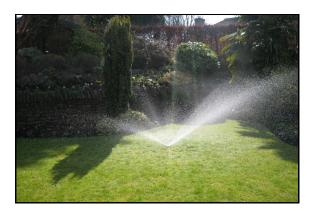

## **Description**

Discreet and effective lawn watering uses quality, gear driven pop-up sprinklers, which are installed in the lawn using underground pipework - making the system invisible when not in use. Regular watering is important in areas of heavy use, allowing the grass to recover even during dry weather. Access lawn watering sprinklers are chosen from a range of types and sizes to ensure even water distribution for every conceivable lawn shape or size.

The new MP rotator spray head provides an even precipitation rate with low water consumption and is ideal for small to medium sized lawns.

The lawn watering can be controlled using battery or mains powered controllers, with optional weather sensitive over ride. Pump and tank sets can be provided to ensure adequate flows and pressures to operate the system.