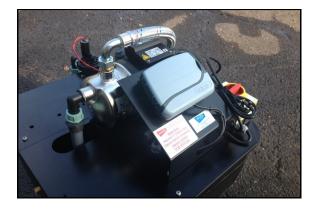

## Description

A combined pump and tank unit, enabling easy installation and minimum on site work. Various configurations are available allowing the unit to be built to site specific requirements. The set is supplied pre-assembled and tested at manufacture, ensuring on-site commissioning time is greatly reduced.

## **Technical Specifications**

- Choice of pump and control options
- Fertigation option
- BMS link option
- Tank capacity: 100 litres as standard, other options available
- Normal size: 700 long x 700 wide x 1000 high
- Inlet: 1/2" ball float valve
- Includes type AB air gap back-flow prevention