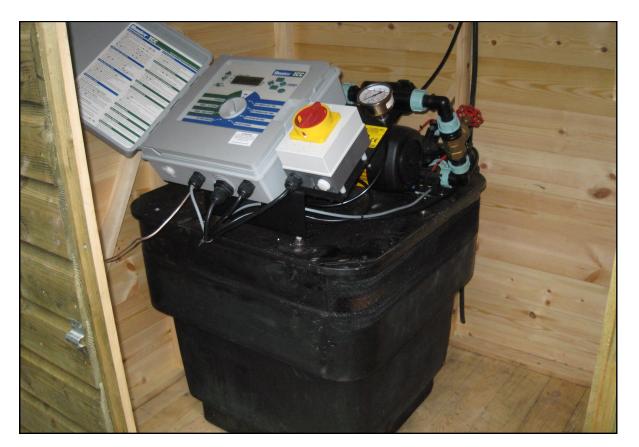

## Description

A combined pump and tank unit, enabling easy installation and minimum on site work. Various configurations are available allowing the unit to be built to site specific requirements. The set is supplied pre-assembled and tested at manufacture, ensuring on-site commissioning time is greatly reduced.

## **Technical Specifications**

- Choice of pump and control options
- Fertigation option
- BMS link option
- Tank capacity: 100 litres as standard, other options available
- Normal size: 700 long x 700 wide x 1000 high
- Inlet: 1/2" ball float valve
- Includes type AB air gap back-flow prevention