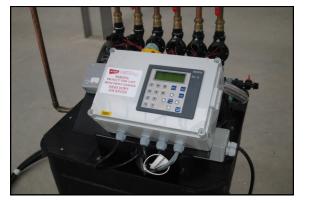

## Description

A combined pump and tank unit, enabling easy installation and minimum on site work. Various configurations are available allowing the unit to be built to site specific requirements. The set is supplied pre-assembled and tested at manufacture, ensuring on-site commissioning time is greatly reduced.

## **Technical Specifications**

- Choice of pump and control options
- Fertigation option
- BMS link option
- Tank capacity: 100 litres as standard, other options available
- Normal size: 700 long x 700 wide x 1000 high
- Inlet: 1/2" ball float valve
- Includes type AB air gap back-flow prevention