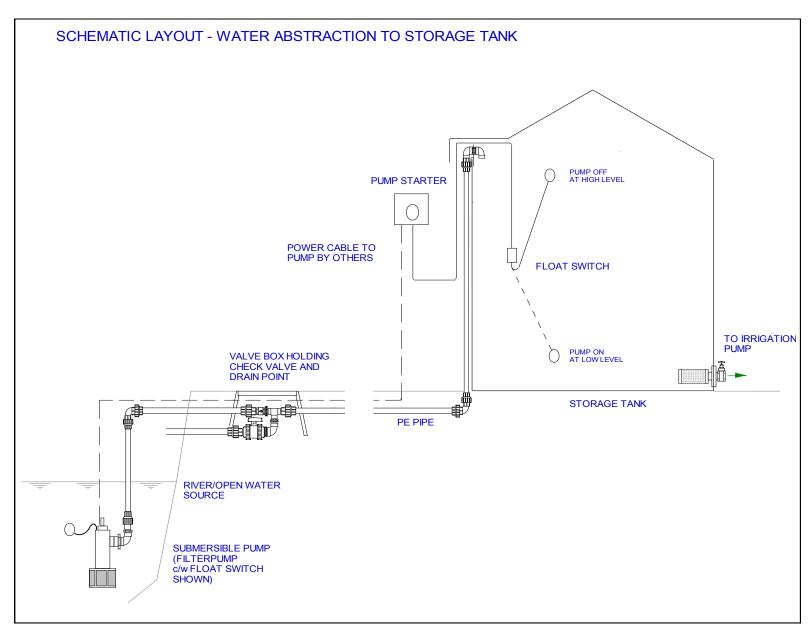

## **Natural Water Source**

| Drawing Ref: | Description:                                                                                                                                                                                                                                                                             | Guide Price                                                  |
|--------------|------------------------------------------------------------------------------------------------------------------------------------------------------------------------------------------------------------------------------------------------------------------------------------------|--------------------------------------------------------------|
| 3501         | Typical system layout to fill storage tank from river or lake. Tank filled by submersible pump, either with floating intake or with built-in self cleaning filter (as shown). Pump is controlled by level switch in storage tank. Guide price includes storage tank, pipework and cable. | £1900 with filter pump or £900 with standard automatic pump. |
| Drawing Ref: | Description:                                                                                                                                                                                                                                                                             | Guide Price                                                  |
| Drawing Ref: | Description:                                                                                                                                                                                                                                                                             | Guide Price                                                  |
| Drawing Ref: | Description:                                                                                                                                                                                                                                                                             | Guide Price                                                  |