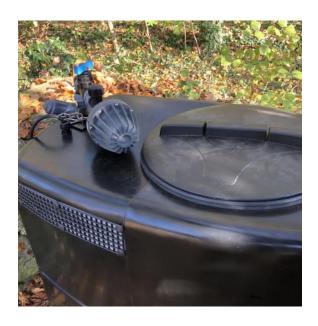

| Head | Flow (m³/hr) |
|------|--------------|
| 20m  | 4.2          |
| 30m  | 3.0          |
| 40m  | 1.4          |

- Automatic submersible pump
- Dry run protection
- Compact footprint
- 500 litre capacity water storage tank
- Provides up to 4.8 bar pressure
- Water Regulations compliant for Cat 5 water usage
- Pressurised output with fully automatic operation
- Dimensions: 610mm x 1060mm x 1330mm high