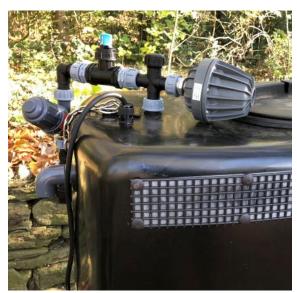

Crick, Northampton NN6 7XS 01788 823811 sales@access-irrigation.co.uk www.access-irrigation.co.uk

Designed for situations where on-site pressure is too low, or where Water Regulations demand Category 5 water protection. Pre-assembled pressurisation unit enabling easy installation and minimum on site work. The unit is pre-wired and tested at manufacture ensuring on site commissioning time is greatly reduced.

| Head | Flow (m³/hr) |
|------|--------------|
| 20m  | 4.2          |
| 30m  | 3.0          |
| 40m  | 1.4          |

- Automatic submersible pump
- Dry run protection
- Compact footprint
- 500 litre capacity water storage tank
- Provides up to 4.8 bar pressure
- Water Regulations compliant for Cat 5 water usage
- Pressurised output with fully automatic operation
- Dimensions: 610mm x 1060mm x 1330mm high