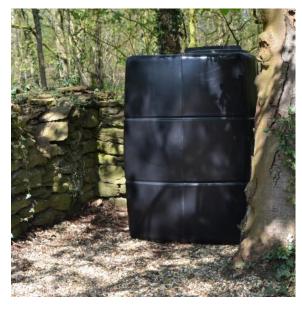

Crick, Northampton NN6 7XS 01788 823811 sales@access-irrigation.co.uk www.access-irrigation.co.uk

Designed for situations where on-site pressure is too low, or where Water Regulations demand Category 5 water protection. Pre-assembled pressurisation unit enabling easy installation and minimum on site work. The unit is pre-wired and tested at manufacture ensuring on site commissioning time is greatly reduced.