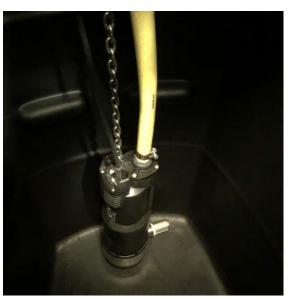

| Head | Flow (m³/hr) |
|------|--------------|
| 20m  | 4.2          |
| 30m  | 3.0          |
| 40m  | 1.4          |

- Automatic submersible pump
- Dry run protection
- Compact footprint
- 500 litre capacity water storage tank
- Provides up to 4.8 bar pressure
- Water Regulations compliant for Cat 5 water usage
- Pressurised output with fully automatic operation
- Dimensions: 610mm x 1060mm x 1330mm high