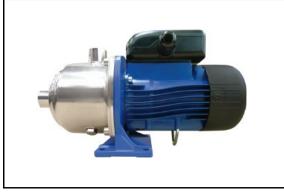

Crick, Northampton NN6 7XS 01788 823811 sales@access-irrigation.co.uk www.access-irrigation.co.uk

Travelling sprinkler in operation—cover not included

Lowara e-HM pump

100m of Tricoflex hose

## **Technical Specifications**

| Sprinkler            | Rega 4 wheel travelling sprinkler. Supplied with hose trolley and 100m of 1" hose                                              |
|----------------------|--------------------------------------------------------------------------------------------------------------------------------|
| Water Tank           | 2.6m diameter plastic WRAS approved tank with type AB air gap. 20,800 litre capacity. Minimum mains inflow required: 1,250 l/h |
| Pump                 | Horizontal, multistage stainless steel pump, single phase                                                                      |
| Distribution<br>Pipe | 50mm black 12 bar MDPE terminating in an underground hydrant box                                                               |