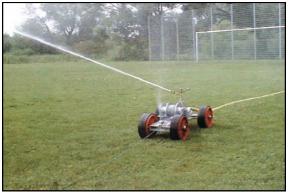

The system will allow 24mm of water to be applied to a 68m x 110m pitch over a 6 day period.

A full system specification is available on request

Rega 4 wheel sprinkler

WRAS approved 20,800 litre storage tank