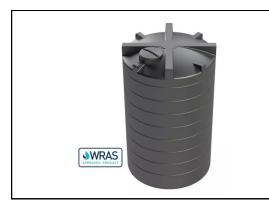

The system will allow 24mm of water to be applied to a 68m x 110m pitch over a 6 day period.

A full system specification is available on request

Rega 4 wheel sprinkler

WRAS approved 20,800 litre storage tank