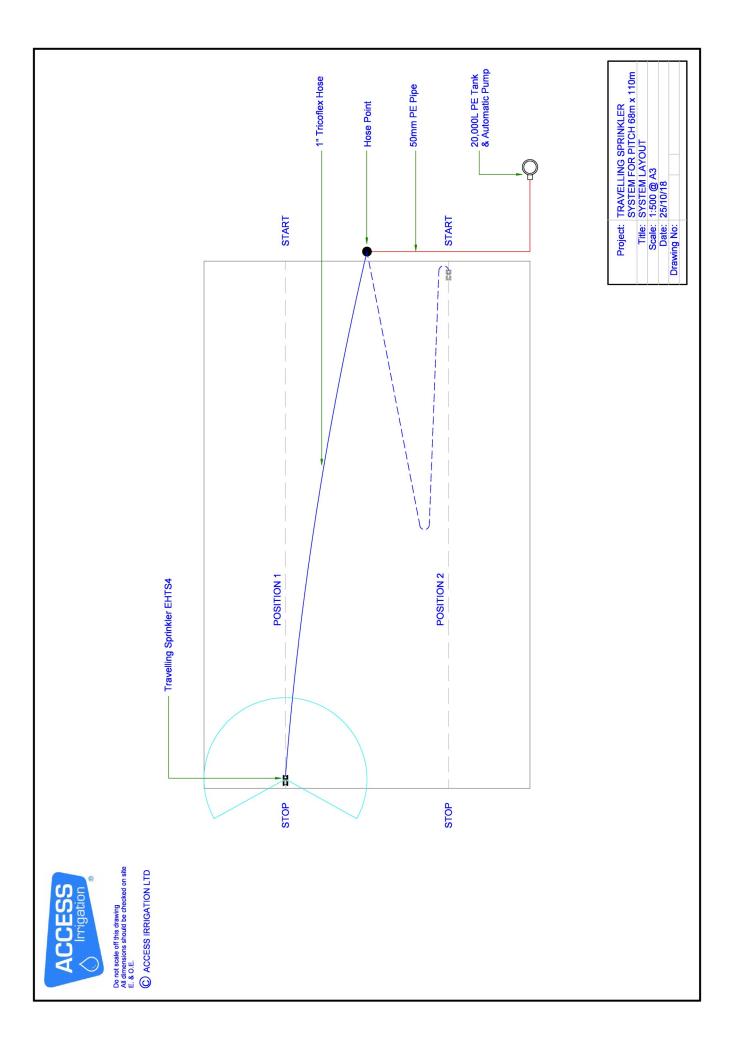

## Description

Designed as a complete watering solution for football and rugby pitch watering, the system consists of a Rega travelling sprinkler with hose and hosereel; a large water storage tank and pump to give the required pressure and 50m of underground pipe to the hydrant box.

The system will allow 24mm of water to be applied to a 68m x 110m pitch over a 6 day period.

A full system specification is available on request

Rega 4 wheel sprinkler

WRAS approved 20,800 litre storage tank