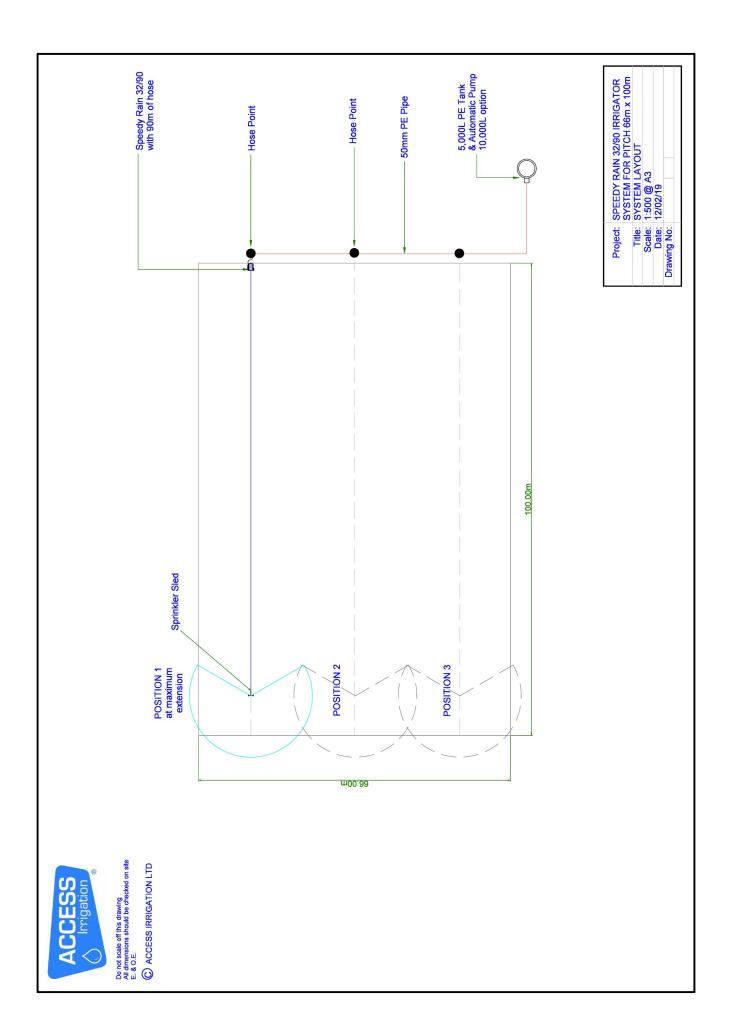

The system will allow 7.6mm of water to be applied to both 66m x 100m pitch over an 3 day period, watering the pitch in 3 passes.

A full system specification is available on request

## **Technical Specifications**

| recimical opecinications |                                                                                                                                                                                                             |
|--------------------------|-------------------------------------------------------------------------------------------------------------------------------------------------------------------------------------------------------------|
| Sprinkler                | Speedy Rain 32/90 reel irrigator with 90m of 32mm hose                                                                                                                                                      |
| Water Tank               | 1.9m diameter plastic WRAS approved tank with type AB air gap. 5,000 litre capacity. Minimum mains inflow required: 1,150 l/h. A 10,000 litre tank option is available for minimum water inflows of 680 l/h |
| Pump                     | Horizontal, multistage stainless steel pump, single phase. Larger pump option available for faster rewind speed                                                                                             |
| Distribution<br>Pipe     | 100m of 50mm black 12 bar MDPE terminating in three underground hydrant boxes at the end of the pitch                                                                                                       |