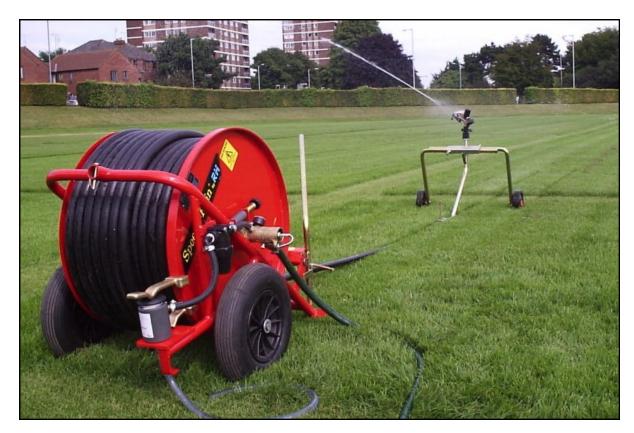

## **Description**

Designed as a low cost watering solution for 1 football or rugby pitches, the system consists of a Speedy Rain reel irrigator; a water storage tank and pump to give the required pressure and 100m of underground pipe to the hydrant boxes.

## **Technical Specifications**

| recimical opecinications |                                                                                                                                                                                                             |
|--------------------------|-------------------------------------------------------------------------------------------------------------------------------------------------------------------------------------------------------------|
| Sprinkler                | Speedy Rain 32/90 reel irrigator with 90m of 32mm hose                                                                                                                                                      |
| Water Tank               | 1.9m diameter plastic WRAS approved tank with type AB air gap. 5,000 litre capacity. Minimum mains inflow required: 1,150 l/h. A 10,000 litre tank option is available for minimum water inflows of 680 l/h |
| Pump                     | Horizontal, multistage stainless steel pump, single phase. Larger pump option available for faster rewind speed                                                                                             |
| Distribution<br>Pipe     | 100m of 50mm black 12 bar MDPE terminating in three underground hydrant boxes at the end of the pitch                                                                                                       |