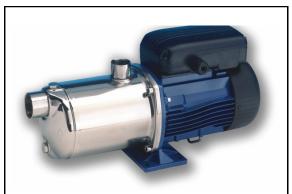

Crick, Northampton NN6 7XS 01788 823811 sales@access-irrigation.co.uk www.access-irrigation.co.uk

Lowara e-HM pump

WRAS approved 5,000 litre storage tank (10,000 litre option)

## **Technical Specifications**

| recimical opecinications |                                                                                                                                                                                                             |
|--------------------------|-------------------------------------------------------------------------------------------------------------------------------------------------------------------------------------------------------------|
| Sprinkler                | Speedy Rain 32/90 reel irrigator with 90m of 32mm hose                                                                                                                                                      |
| Water Tank               | 1.9m diameter plastic WRAS approved tank with type AB air gap. 5,000 litre capacity. Minimum mains inflow required: 1,150 l/h. A 10,000 litre tank option is available for minimum water inflows of 680 l/h |
| Pump                     | Horizontal, multistage stainless steel pump, single phase. Larger pump option available for faster rewind speed                                                                                             |
| Distribution<br>Pipe     | 100m of 50mm black 12 bar MDPE terminating in three underground hydrant boxes at the end of the pitch                                                                                                       |