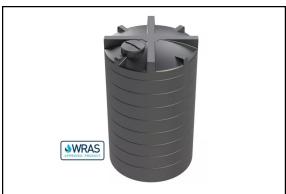

Crick, Northampton NN6 7XS 01788 823811 sales@access-irrigation.co.uk www.access-irrigation.co.uk

Lowara e-HM pump

WRAS approved 5,000 litre storage tank (10,000 litre option)

## **Technical Specifications**

| recimical opecinications |                                                                                                                                                                                                             |
|--------------------------|-------------------------------------------------------------------------------------------------------------------------------------------------------------------------------------------------------------|
| Sprinkler                | Speedy Rain 32/90 reel irrigator with 90m of 32mm hose                                                                                                                                                      |
| Water Tank               | 1.9m diameter plastic WRAS approved tank with type AB air gap. 5,000 litre capacity. Minimum mains inflow required: 1,150 l/h. A 10,000 litre tank option is available for minimum water inflows of 680 l/h |
| Pump                     | Horizontal, multistage stainless steel pump, single phase. Larger pump option available for faster rewind speed                                                                                             |
| Distribution<br>Pipe     | 100m of 50mm black 12 bar MDPE terminating in three underground hydrant boxes at the end of the pitch                                                                                                       |